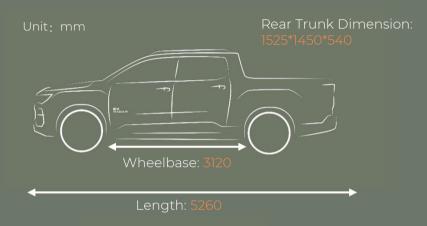

g in 30mins

## Passenger Car Experience

4 wheels independent suspension Compact body structure Pure electric silence NVH; Large space

## **Excellent Attributes**

Payload 775kg
Drag capacity 2500kg
Truck 1200L
6kw output socket

## Economy

1/5 of the cost of fuel pickups



# Multiple Uses, Various Lifestyles

**RD6 Plays Different Roles in Different Scenarios** 

## Outdoor Entertainment

- Go camping, riding, fishing...
- Enjoy outdoor life with electricity

## Family Car

- Comfortable experience
- Easy to handle
- Silent cockpit
- Cozy space

## Commercial Van

- Diverse loading room
- 1200L rear trunk





# 3 Key Space

# 1200L

Rear trunk length: 1525mm

# 48L

Storage space underneath the rear seat for important belongings

# 70L

Front storage box





## **Core Parameters**





| Version                                         |                                      | Standard               | Luxury  |
|-------------------------------------------------|--------------------------------------|------------------------|---------|
| Battery cell capacity                           |                                      | 63kWh                  | 86kWh   |
| Battery type                                    |                                      | Lithium iron phosphate | Tritium |
| Range<br>(CLTC comprehensive working condition) |                                      | 410km                  | 550km   |
|                                                 | Form                                 | 2WD (rear motor)       |         |
| Power