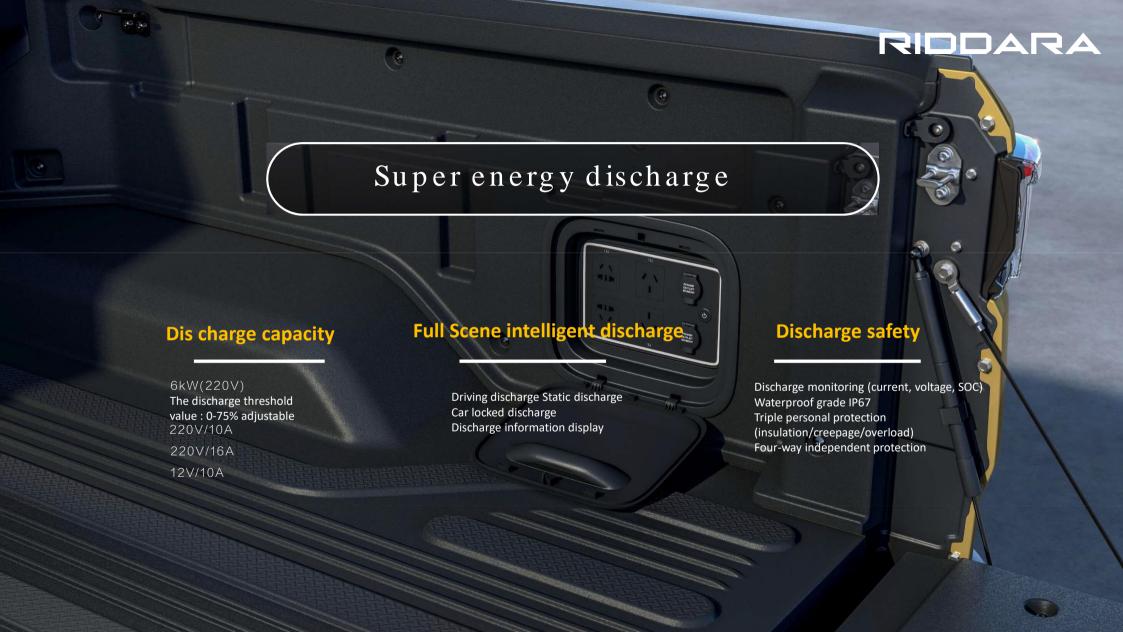

## **Excellent Attributes**

Payload 775kg
Drag capacity 2500kg
Truck 1200L
6kw output socket

#### Super Discharging

6kW super discharging enables electric motorcycle and electric ATV to charge in motion

#### Super Diversified

Discharge in motion + discharge in static + discharge when being locked, provides joyful and relaxed experience