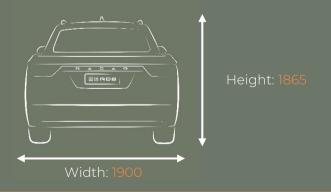

## **Core Parameters**

| Version                                         |                                      | Standard               | Luxury  |
|-------------------------------------------------|--------------------------------------|------------------------|---------|
| Battery cell capacity                           |                                      | 63kWh                  | 86kWh   |
| Battery type                                    |                                      | Lithium iron phosphate | Tritium |
| Range<br>(CLTC comprehensive working condition) |                                      | 410km                  | 550km   |
|                                                 | Form                                 | 2WD (rear motor)       |         |
| Power                                           | 0-100km/h acceleration               | 7.3 s                  |         |
|                                                 | Motor peak power                     | 200kW                  |         |
|                                                 | Motor peak torque                    | 384N·m                 |         |
| Trafficability                                  | Minimum ground clearance             | 220mm (empty load)     |         |
|                                                 | Minimum turning radius               | 6.1m                   |         |
|                                                 | Approach angle /<br>departure angle  | 20 / 24                |         |
| Curb weight (kg)                                |                                      | 2065                   | 2090    |
| Load rating (kg)                                |                                      | 450                    | 430     |
| Maximum full load (kg)                          |                                      | 2840                   | 2845    |
| Charging time                                   | DC<br>(30%-80%)                      | 32min                  | 30min   |
|                                                 | AC for family use 11kW<br>(20%-100%) |                        | 7.3h    |
|                                                 | AC for family use 7kW<br>(20%-100%)  | 7.9h                   | 11h     |
| Energy consumption every 100km (kWh)            |                                      | 16.5                   | 16.9    |